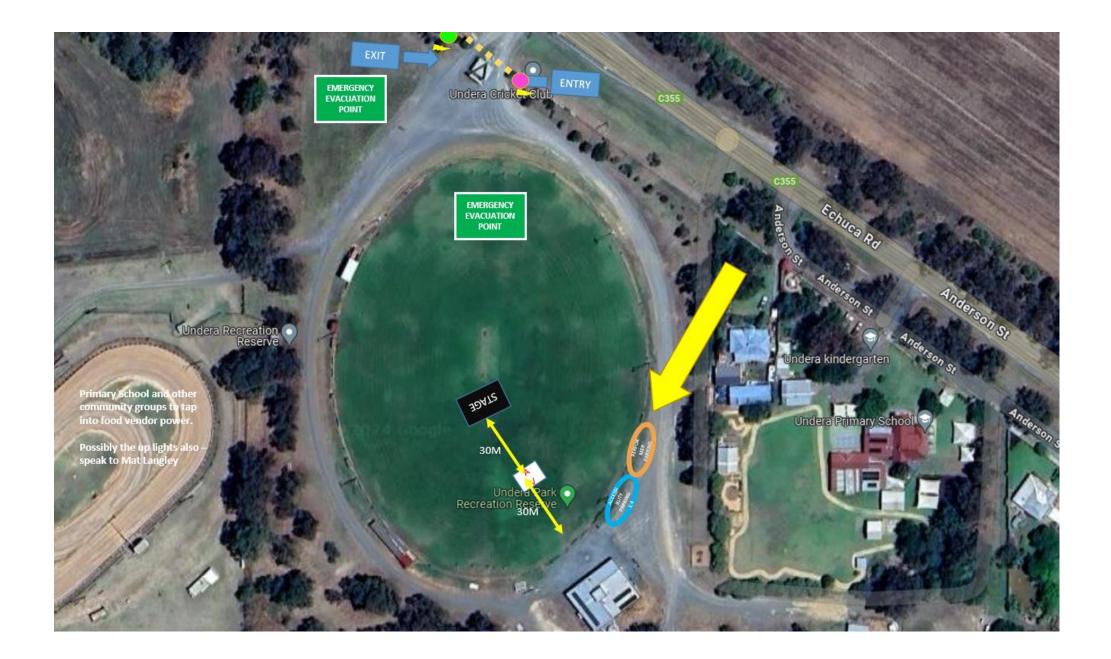

## The Wildwood Folk Trio – Undera the Stars

| On-site contact      | Declan Napier     | CRC - Community & Events | 0422 171 738                                                                                                      |
|----------------------|-------------------|--------------------------|-------------------------------------------------------------------------------------------------------------------|
| ARRIVAL TIME         | TASK              | RESPONSIBLE              | NOTES                                                                                                             |
| 3:00pm               | Soundcheck starts | HD Productions           | KB & Kitto - 3:00pm<br>Madi Colville Walker - 3:20pm<br>The Wildlings - 3:40pm<br>The Woodford Folk Trio - 5:00pm |
| 4:55pm               | Arrive on-site    | The Wildwood Folk Trio   | Call Declan upon arrival.                                                                                         |
| 5:15pm               | Sound check ends  | Hugh Drum                | The Wildwood Folk Trio last.<br>Starting at 5:00pm - finish by<br>5:30pm at the latest.                           |
|                      | Lin               | e-up                     |                                                                                                                   |
| PERFORMER            | TIME              | LENGTH                   |                                                                                                                   |
| KB AND KITTO         | 6:00pm-7:00pm     | 60                       |                                                                                                                   |
| MADI COLVILLE-WALKER | 7:00pm - 7:45pm   | 45 minutes               |                                                                                                                   |
| THE WILDLINGS        | 7:45pm - 8:45pm   | 60 minutes               |                                                                                                                   |
| WILDWOOD             | 9:00pm - 10:00pm  | 60 minutes               |                                                                                                                   |